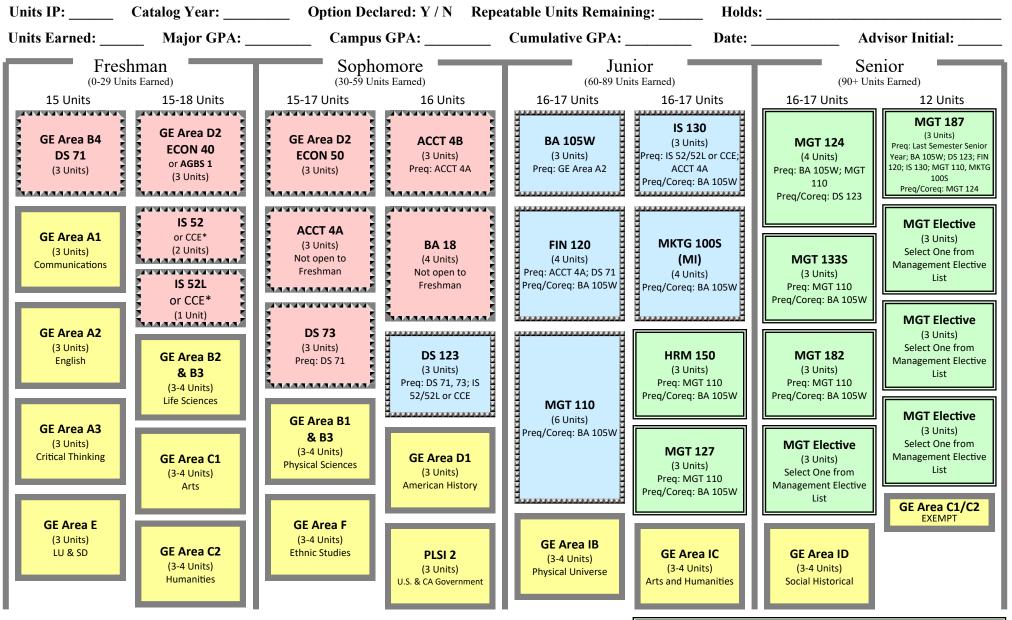

## Business Administration MANAGEMENT OPTION (121 - 122 UNITS) Valid for Catalog Year(s): 2022

For assistance or to schedule an advising appointment, please contact the **Craig School of Business Advising Center** at 559-278-4943, PB 185 **Management Department**: 559-278-2851, PB 289

All **Pre-Business**, **Business Core**, and **Option** courses <u>MUST</u> be completed with a letter grade of "C" or better, except courses having mandatory CR/NC grading. Business Administration students <u>MUST</u> complete all **Pre-Business** courses and <u>MUST</u> maintain at least a **2.25 Campus** <u>AND</u> **Cumulative GPA** to declare an Option and be eligible to take **Option** courses.

\*CCE: Contact the CSB Advising Center to schedule a Computer Competency Exam test date.

Management Elective List:

ENTR 81E, 151E, 153E, 157E, 163E, 165E; HRM 152, 153, 154, 155, 157, 190; MGT 131, 158, 180, 190, 195i