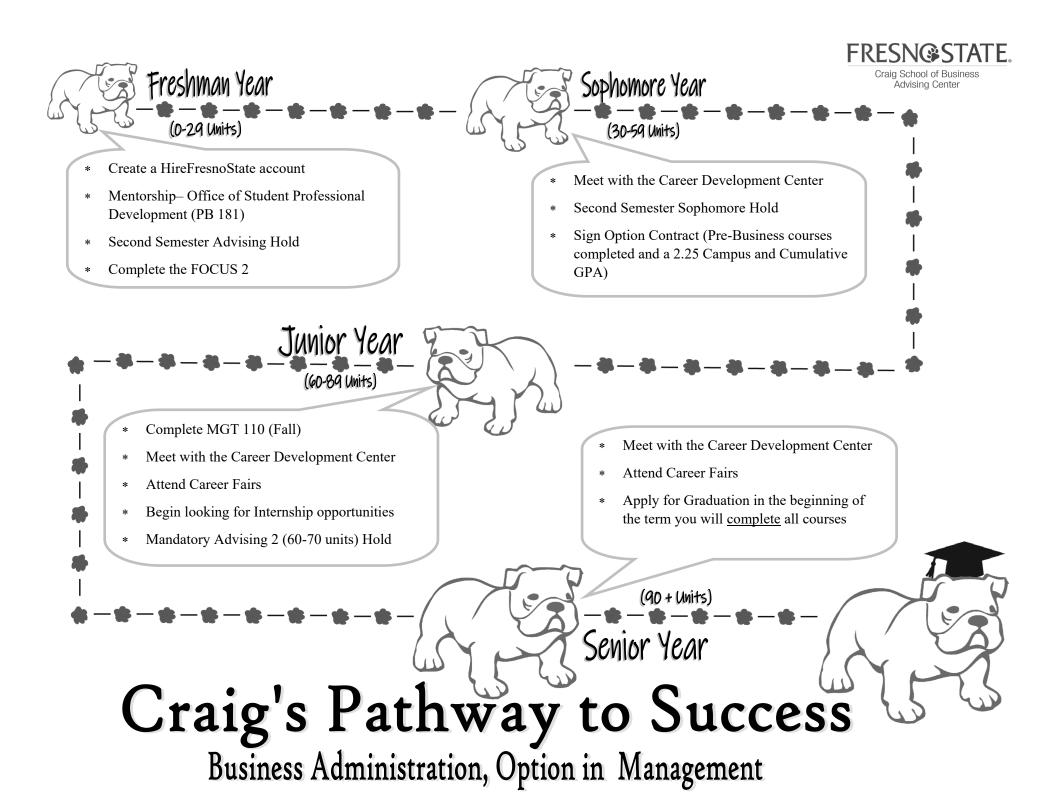

## Business Administration MANAGEMENT OPTION (121 - 122 UNITS) Valid for Catalog Year(s): 2022

For assistance or to schedule an advising appointment, please contact the **Craig School of Business Advising Center** at 559-278-4943, PB 185 **Management Department**: 559-278-2851, PB 289