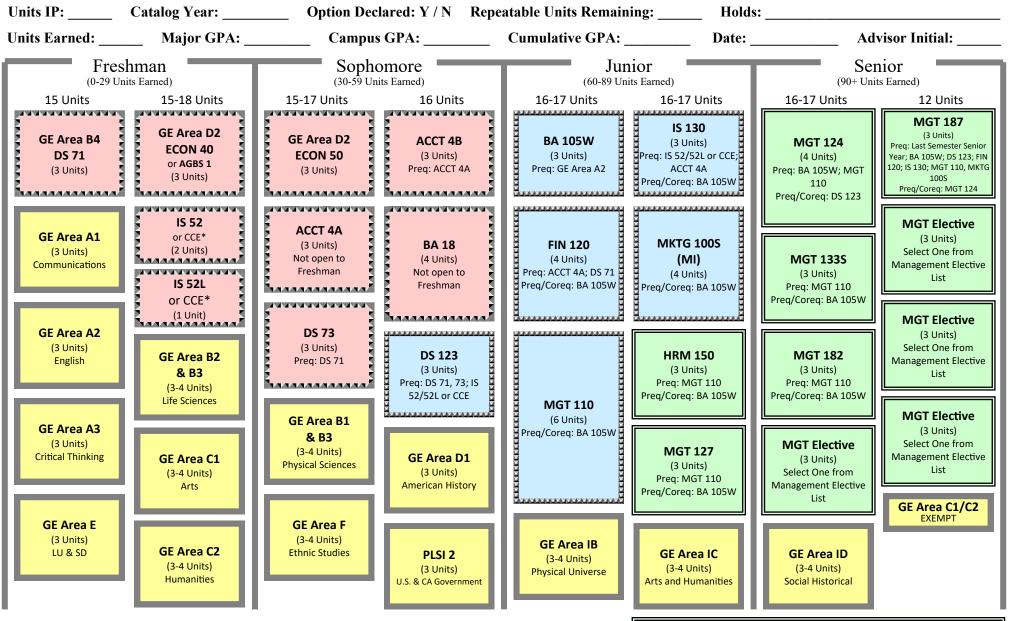

## Business Administration MANAGEMENT OPTION (121 - 122 UNITS) Valid for Catalog Year(s): 2021

For assistance or to schedule an advising appointment, please contact the **Craig School of Business Advising Center** at 559-278-4943, PB 185 **Management Department**: 559-278-2851, PB 289

All **Pre-Business**, **Business Core**, and **Option** courses <u>MUST</u> be completed with a letter grade of "C" or better, except courses having mandatory CR/NC grading. Business Administration students <u>MUST</u> complete all **Pre-Business** courses and <u>MUST</u> maintain at least a **2.25 Campus** <u>AND</u> **Cumulative GPA** to declare an Option and be eligible to take **Option** courses.

\*CCE: Contact the CSB Advising Center to schedule a Computer Competency Exam test date.

Management Elective List:

ENTR 81E, 151E, 153E, 157E, 165E; HRM 152, 153, 154, 157; MGT 131, 158, 180, 190, 195i