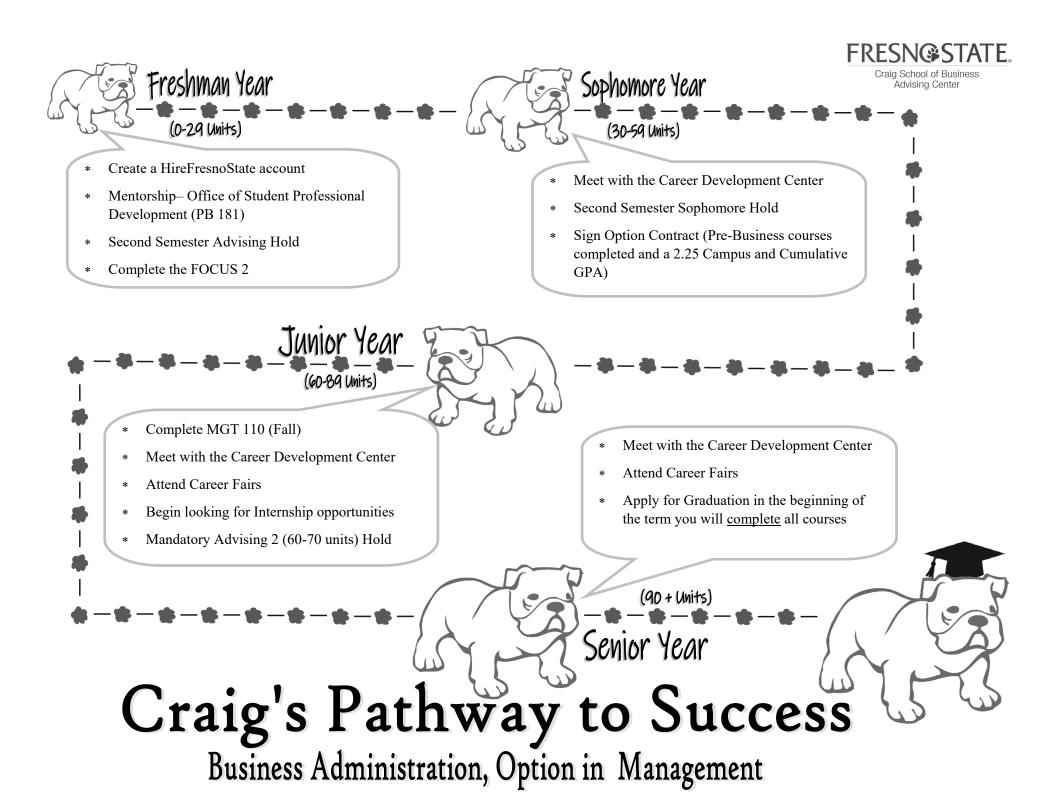

assistance or to schedule an advising appointment, please contact the **Craig School of Business Advising Center** at 559-278-4943, PB 185 **Management Department**: 559-278-2851, PB 289



All **Pre-Business**, **Business Core**, and **Option** courses <u>MUST</u> be completed with a letter grade of "C" or better, except courses having mandatory CR/NC grading. Business Administration students <u>MUST</u> complete all **Pre-Business** courses and <u>MUST</u> maintain at least a **2.25 Campus** <u>AND</u> **Cumulative GPA** to declare an Option and be eligible to take **Option** courses.

\*CCE: Contact the CSB Advising Center to schedule a Computer Competency Exam test date.

Management Elective List:

ENTR 81E, 151E, 153E, 157E, 165E; HRM 152, 153, 154, 157; MGT 131, 158, 180, 190, 195i