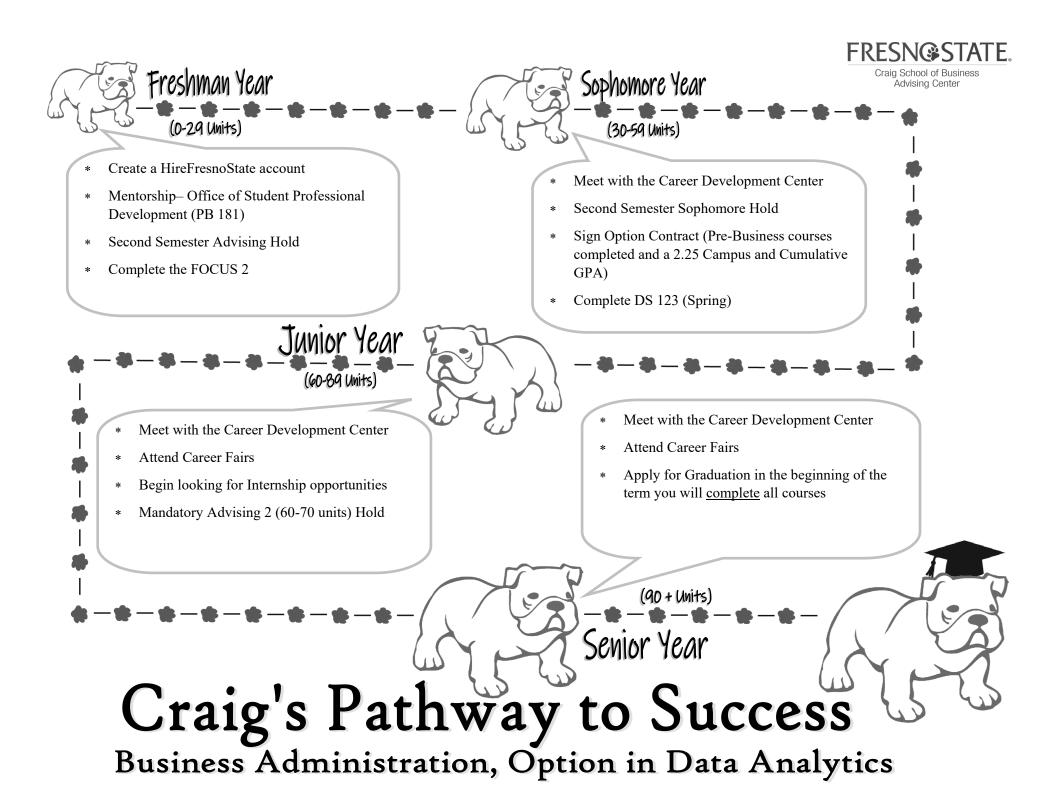

or assistance or to schedule an advising appointment, please contact the Craig School of Business Advising Center at 559-278-4943, PB 185 IS/DS Department: 559-278-2823, PB 287



All **Pre-Business**, **Business Core**, and **Option** courses <u>MUST</u> be completed with a letter grade of "C" or better, except courses having mandatory CR/NC grading. Business Administration students <u>MUST</u> complete all **Pre-Business** courses and <u>MUST</u> maintain at least a **2.25 Campus** <u>AND</u> **Cumulative GPA** to declare an Option and be eligible to take **Option** courses.

\*CCE: Contact the CSB Advising Center to schedule a Computer Competency Exam test date.

Data Analytics Elective List:

DS 190, 195i; IS 140, 153; FIN 123; ACCT 146;

or courses approved by the option coordinator