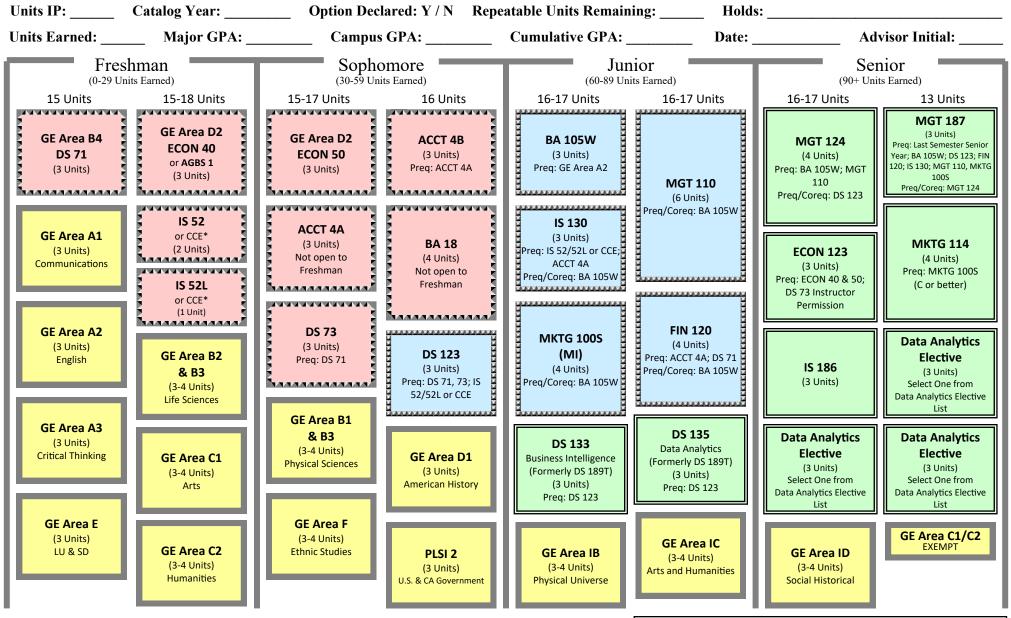

## Business Administration DATA ANALYTICS OPTION (121 - 122 UNITS) Valid for Catalog Year(s): 2021

For assistance or to schedule an advising appointment, please contact the Craig School of Business Advising Center at 559-278-4943, PB 185 IS/DS Department: 559-278-2823, PB 287

All **Pre-Business**, **Business Core**, and **Option** courses <u>MUST</u> be completed with a letter grade of "C" or better, except courses having mandatory CR/NC grading. Business Administration students <u>MUST</u> complete all **Pre-Business** courses and <u>MUST</u> maintain at least a **2.25 Campus** <u>AND</u> **Cumulative GPA** to declare an Option and be eligible to take **Option** courses.

\*CCE: Contact the CSB Advising Center to schedule a Computer Competency Exam test date.

Data Analytics Elective List:

DS 190, 195i; IS 140, 153; FIN 123; ACCT 146;

or courses approved by the option coordinator