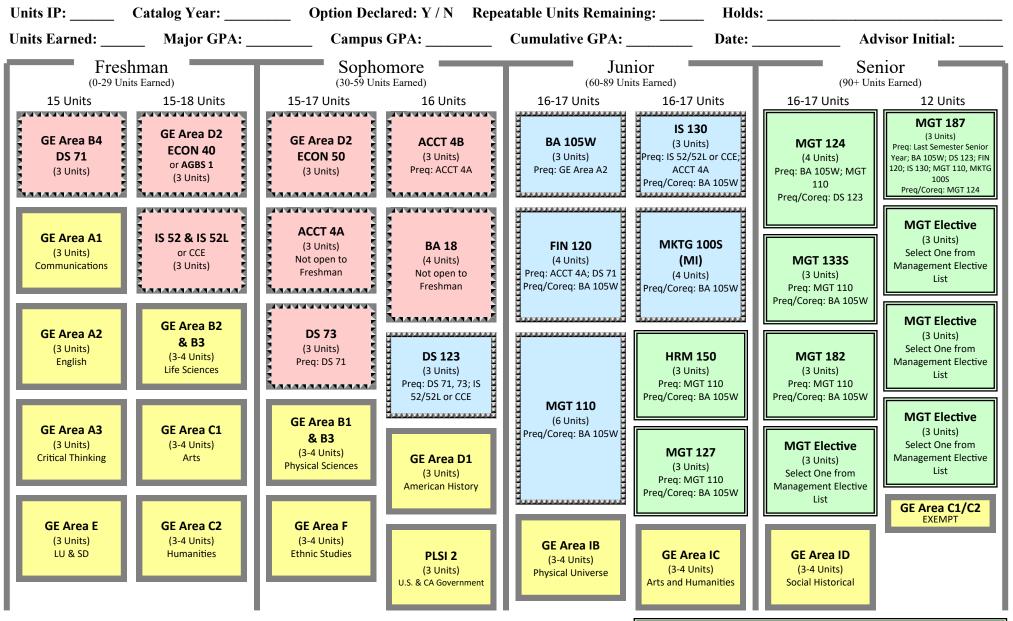

## Business Administration MANAGEMENT OPTION (121 - 122 UNITS) Valid for Catalog Year(s): 2021

For assistance or to schedule an advising appointment, please contact the **Craig School of Business Advising Center** at 559-278-4943, PB 185 **Management Department**: 559-278-2851, PB 289

All **Pre-Business**, **Business Core**, and **Option** courses <u>MUST</u> be completed with a letter grade of "C" or better, except courses having mandatory CR/NC grading. Business Administration students <u>MUST</u> complete all **Pre-Business** courses and <u>MUST</u> maintain at least a **2.25 Campus** <u>AND</u> **Cumulative GPA** to declare an Option and be eligible to take **Option** courses.

CCE: Contact the CSB Advising Center to schedule a Computer Competency Exam test date.

Management Elective List:

ENTR 81, 151, 153, 157, 165; HRM 152, 153, 154, 157; MGT 131, 158, 180, 190, 195i