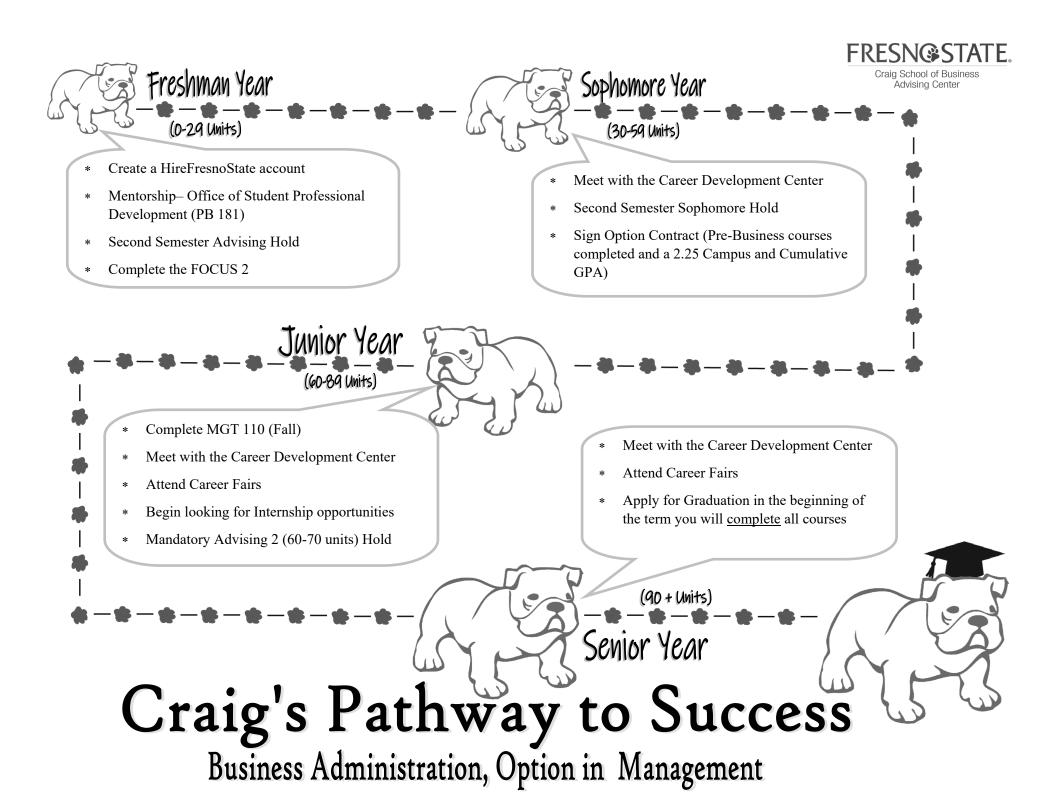

1

For assistance or to schedule an advising appointment, please contact the **Craig School of Business Advising Center** at 559-278-4943, PB 185 **Management Department**: 559-278-2851, PB 289



All **Pre-Business**, **Business Core**, and **Option** courses <u>MUST</u> be completed with a letter grade of "C" or better, except courses having mandatory CR/NC grading. Business Administration students <u>MUST</u> complete all **Pre-Business** courses and <u>MUST</u> maintain at least a **2.25 Campus** <u>AND</u> **Cumulative GPA** to declare an Option and be eligible to take **Option** courses.

CCE: Contact the CSB Advising Center to schedule a Computer Competency Exam test date.

Management Elective List:

ENTR 81, 151, 153, 157, 165; HRM 152, 153, 154, 157; MGT 131, 158, 180, 190, 195i