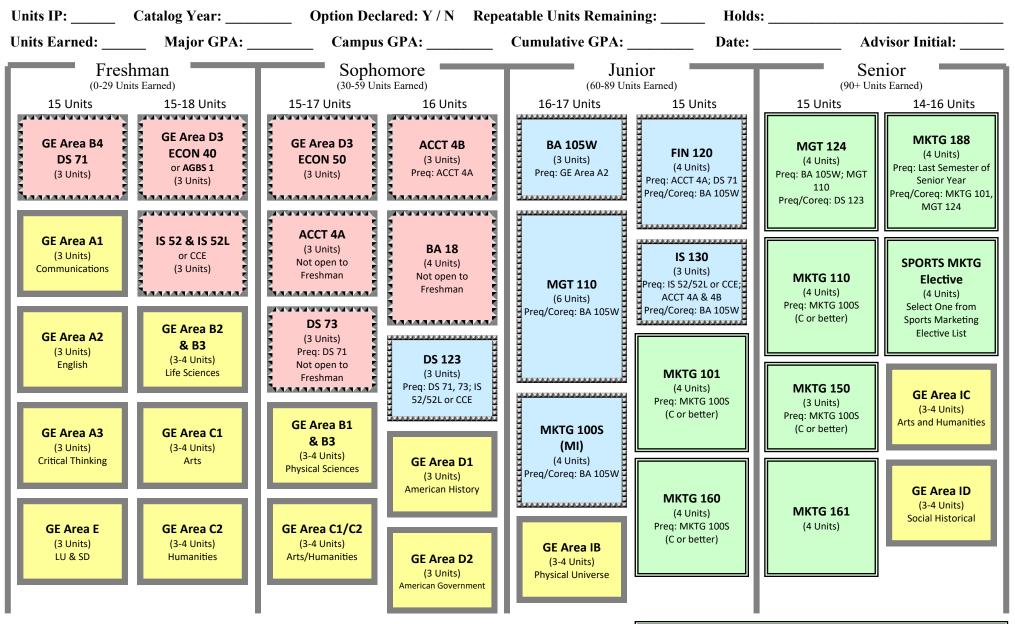

## Business Administration SPORTS MARKETING OPTION (121 - 122 UNITS) Valid for Catalog Year(s): 2018-2020

For assistance or to schedule an advising appointment, please contact the **Craig School of Business Advising Center** at 559-278-4943, PB 185 **Marketing Department**: 559-278-7830, PB 388

All Pre-Business, Business Core, and Option courses <u>MUST</u> be completed with a letter grade of "C" or better, except courses having mandatory CR/NC grading. Business Administration students <u>MUST</u> complete all Pre-Business courses and <u>MUST</u> maintain at least a 2.25 Campus <u>AND</u> Cumulative GPA to declare an Option and be eligible to take Option courses.

CCE: Contact the CSB Advising Center to schedule a Computer Competency Exam test date.

Sports Marketing Elective List (must complete at least 4 units): BA 152, 179; ECON 144; MKTG 132, 140, 190, 195i; RA 150 or 152