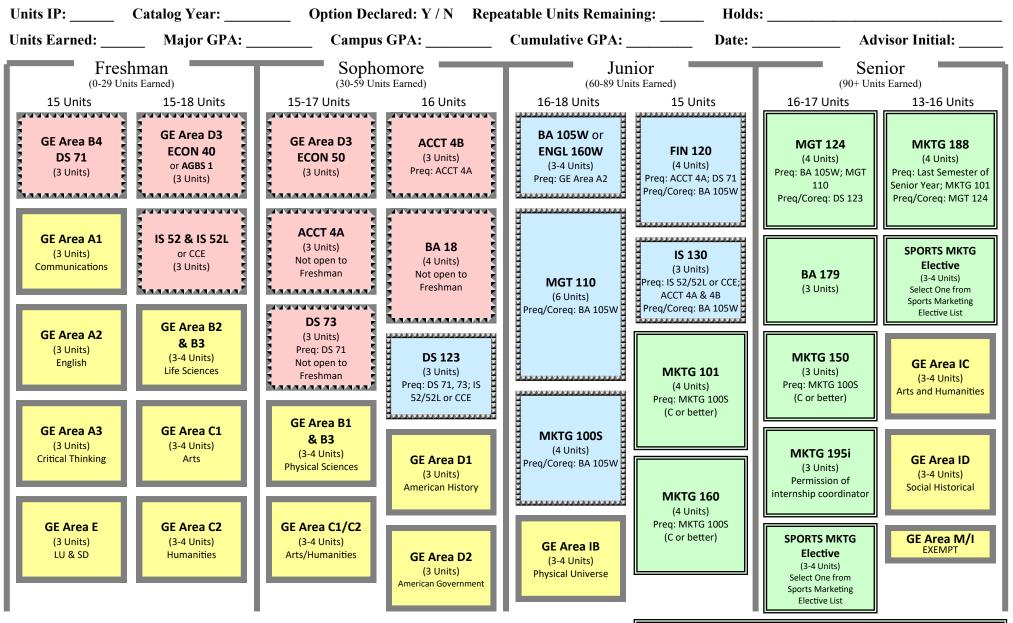

## Business Administration SPORTS MARKETING OPTION (121 - 122 UNITS) Valid for Catalog Year(s): 2012 - 2013

For assistance or to schedule an advising appointment, please contact the **Craig School of Business Advising Center** at 559-278-4943, PB 185 **Marketing Department**: 559-278-7830, PB 388

All Pre-Business, Business Core, and Option courses <u>MUST</u> be completed with a letter grade of "C" or better, except courses having mandatory CR/NC grading. Business Administration students <u>MUST</u> complete all Pre-Business courses and <u>MUST</u> maintain at least a 2.25 Campus <u>AND</u> Cumulative GPA to declare an Option and be eligible to take Option courses.

**CCE**: Contact the CSB Advising Center to schedule a Computer Competency Exam test date.

Sports Marketing Elective List: ECON 144; KINES 111; RA 150 or 152; MKTG 140, 161, 190