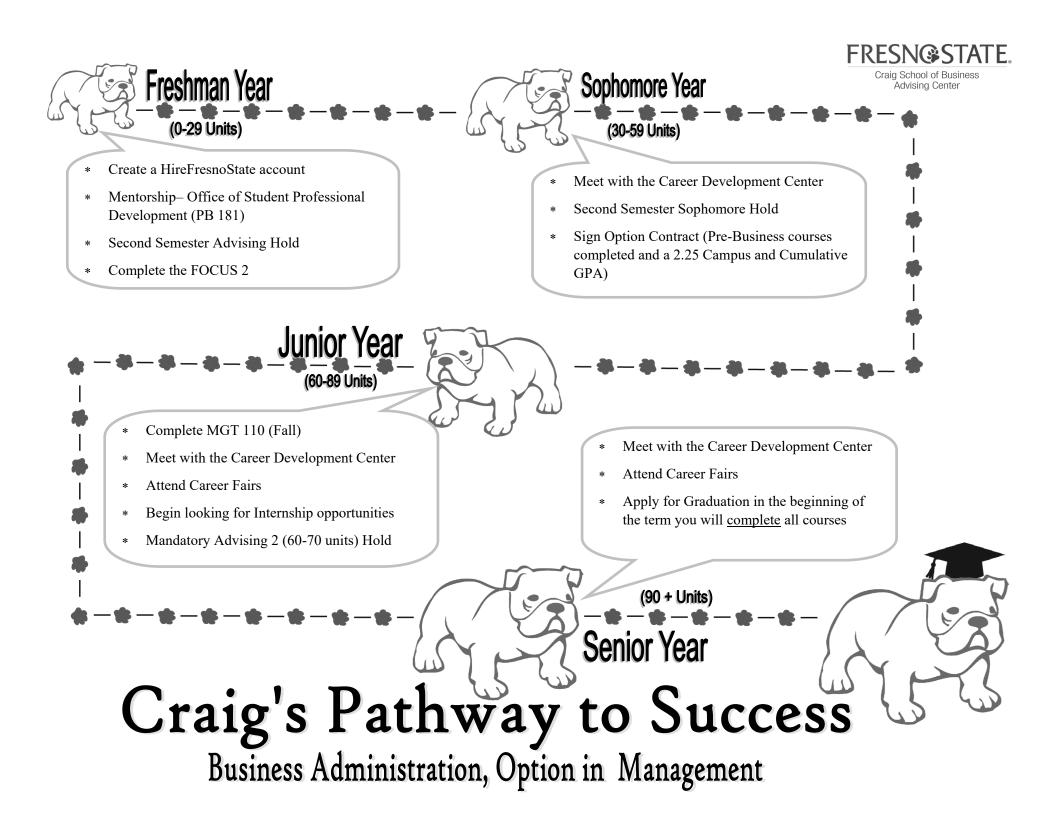

r Catalog Year(s): 2012 - 2013

For assistance or to schedule an advising appointment, please contact the **Craig School of Business Advising Center** at 559-278-4943, PB 185 **Management Department**: 559-278-2851, PB 289



All Pre-Business, Business Core, and Option courses <u>MUST</u> be completed with a letter grade of "C" or better, except courses having mandatory CR/NC grading. Business Administration students <u>MUST</u> complete all Pre-Business courses and <u>MUST</u> maintain at least a 2.25 Campus <u>AND</u> Cumulative GPA to declare an Option and be eligible to take Option courses.

**CCE**: Contact the CSB Advising Center to schedule a Computer Competency Exam test date.

Management Elective List:

ENTR 81, 151, 153, 157; HRM 152, 153, 154, 157; MGT 131, 158, 180, 190, 195i