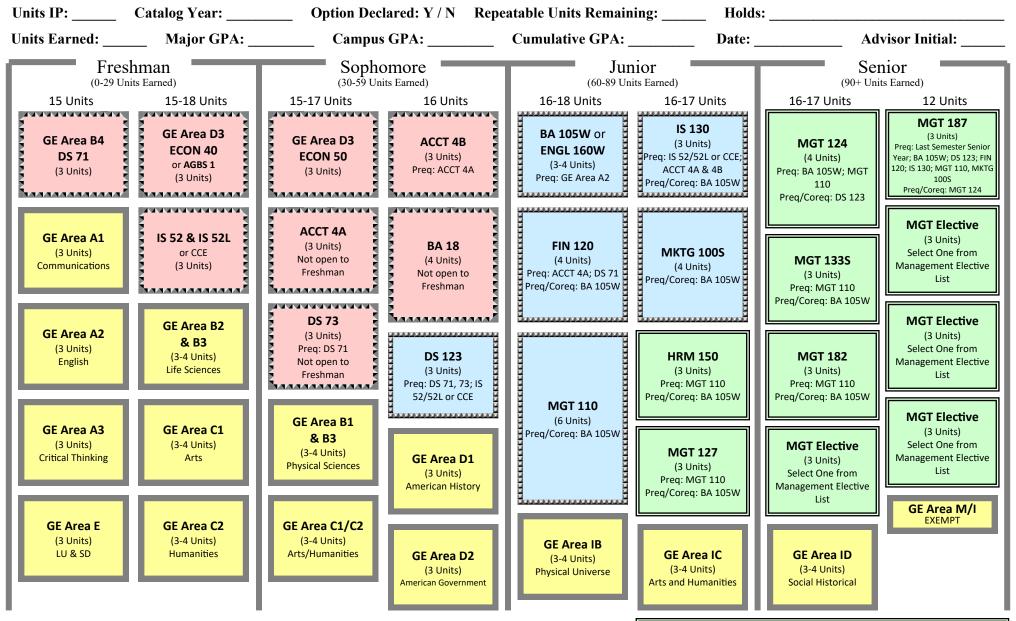

## Business Administration MANAGEMENT OPTION (121 - 122 UNITS) Valid for Catalog Year(s): 2012 - 2013

For assistance or to schedule an advising appointment, please contact the **Craig School of Business Advising Center** at 559-278-4943, PB 185 **Management Department**: 559-278-2851, PB 289

All Pre-Business, Business Core, and Option courses <u>MUST</u> be completed with a letter grade of "C" or better, except courses having mandatory CR/NC grading. Business Administration students <u>MUST</u> complete all Pre-Business courses and <u>MUST</u> maintain at least a 2.25 Campus <u>AND</u> Cumulative GPA to declare an Option and be eligible to take Option courses.

**CCE**: Contact the CSB Advising Center to schedule a Computer Competency Exam test date.

Management Elective List:

ENTR 81, 151, 153, 157; HRM 152, 153, 154, 157; MGT 131, 158, 180, 190, 195i