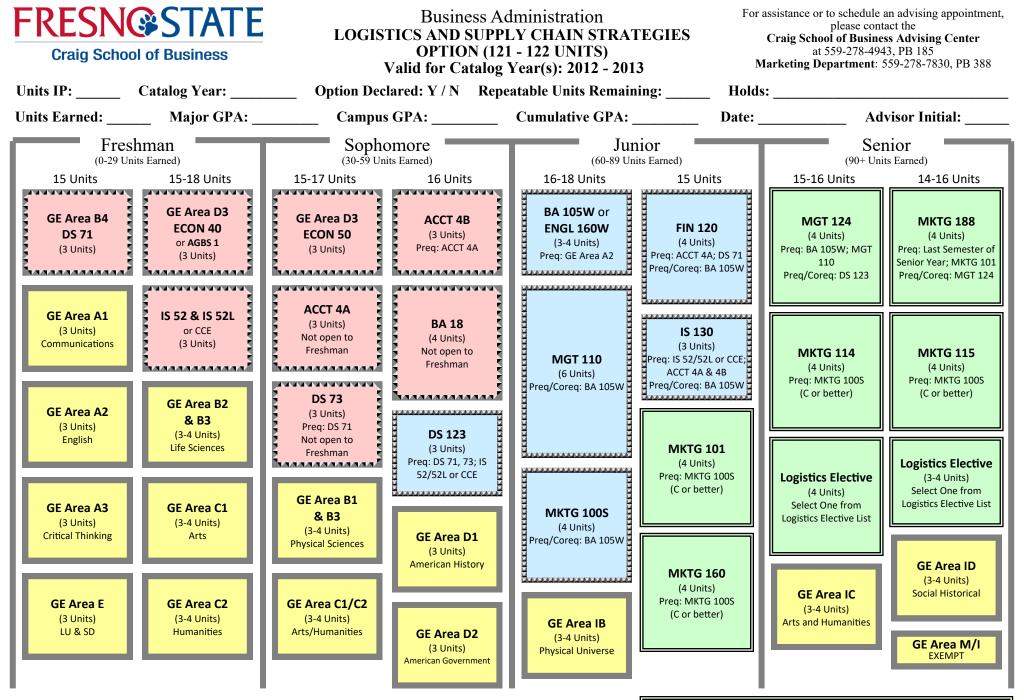

All **Pre-Business**, **Business Core**, and **Option** courses <u>MUST</u> be completed with a letter grade of "C" or better, except courses having mandatory CR/NC grading. Business Administration students <u>MUST</u> complete all **Pre-Business** courses and <u>MUST</u> maintain at least a **2.25 Campus** <u>AND</u> **Cumulative GPA** to declare an Option and be eligible to take **Option** courses.

and be eligible to take **Option** courses. **CCE**: Contact the CSB Advising Center to schedule a Computer Competency Exam test date. Logistics Elective List (must complete at least 7 units): IS 140; MGT 158; MKTG 126, 190, 195i