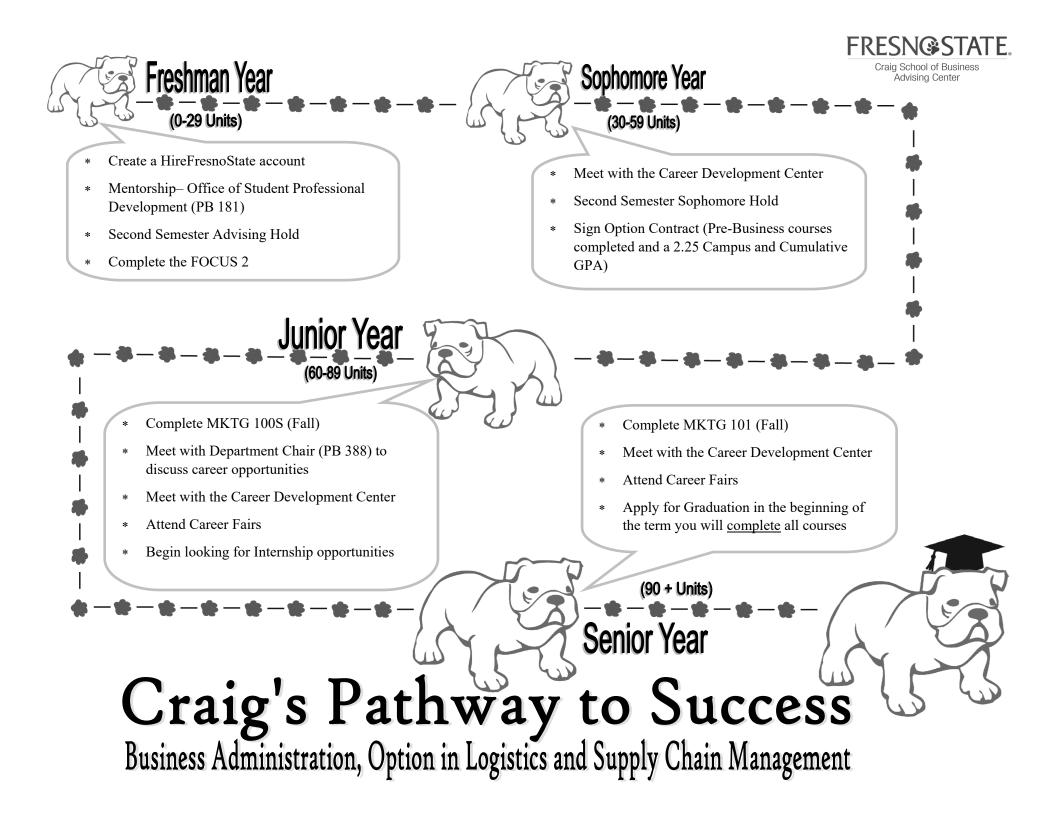

All **Pre-Business**, **Business Core**, and **Option** courses <u>MUST</u> be completed with a letter grade of "C" or better, except courses having mandatory CR/NC grading. Business Administration students <u>MUST</u> complete all **Pre-Business** courses and <u>MUST</u> maintain at least a **2.25 Campus** <u>AND</u> **Cumulative GPA** to declare an Option and be eligible to take **Option** courses.

and be eligible to take **Option** courses. **CCE**: Contact the CSB Advising Center to schedule a Computer Competency Exam test date. Logistics Elective List (must complete at least 7 units): IS 140; MGT 158; MKTG 126, 190, 195i