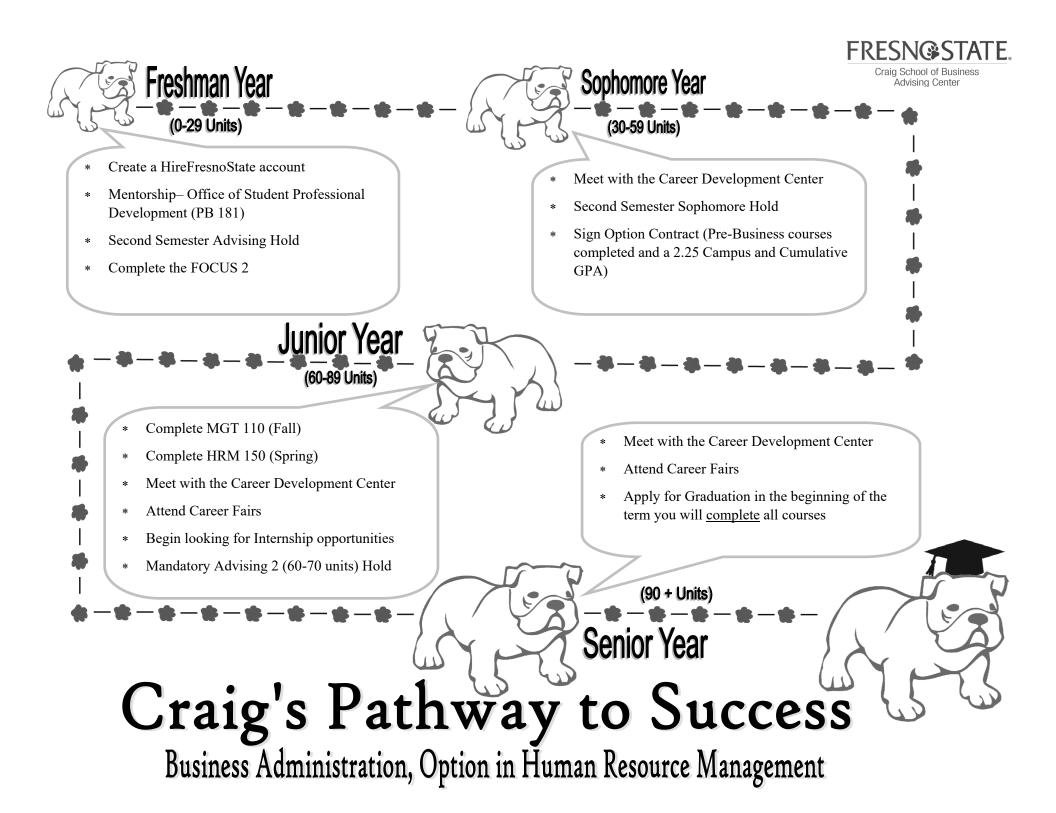

of Business Advising Center Valid for Catalog Year(s): 2012 - 2013

For assistance or to schedule an advising appointment,

at 559-278-4943, PB 185

Management Department: 559-278-2851, PB 289



All Pre-Business, Business Core, and Option courses MUST be completed with a letter grade of "C" or better, except courses having mandatory CR/NC grading. Business Administration students MUST complete all Pre-Business courses and MUST maintain at least a 2.25 Campus AND Cumulative GPA to declare an Option and be eligible to take **Option** courses.

CCE: Contact the CSB Advising Center to schedule a Computer Competency Exam test date.

Human Resource Management Elective List: AFRS 144, 146; ANTH 120; ECON 150, 152; PH 143, 145, 168B; HRM 189T, 190, 195i; MGT 189T; PLSI 185, PSYCH 144, 149, 176