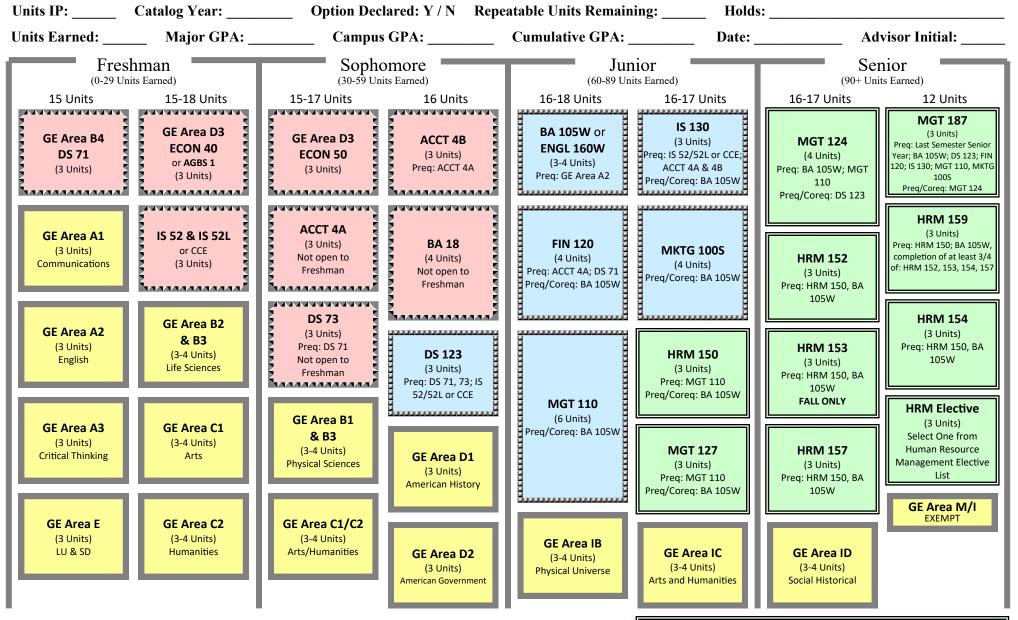

## FRESN@STATE Business Administration For assistance or to schedule an advising appointment of the please contact the please contact the craig School of Business Advising Center HUMAN RESOURCE MANAGEMENT OPTION (121 - 122 UNITS) Craig School of Business Advising Center Valid for Catalog Year(s): 2012 - 2013

For assistance or to schedule an advising appointment,

at 559-278-4943, PB 185

Management Department: 559-278-2851, PB 289

All Pre-Business, Business Core, and Option courses MUST be completed with a letter grade of "C" or better, except courses having mandatory CR/NC grading. Business Administration students MUST complete all Pre-Business courses and MUST maintain at least a 2.25 Campus AND Cumulative GPA to declare an Option and be eligible to take **Option** courses.

CCE: Contact the CSB Advising Center to schedule a Computer Competency Exam test date.

Human Resource Management Elective List: AFRS 144, 146; ANTH 120; ECON 150, 152; PH 143, 145, 168B; HRM 189T, 190, 195i; MGT 189T; PLSI 185, PSYCH 144, 149, 176