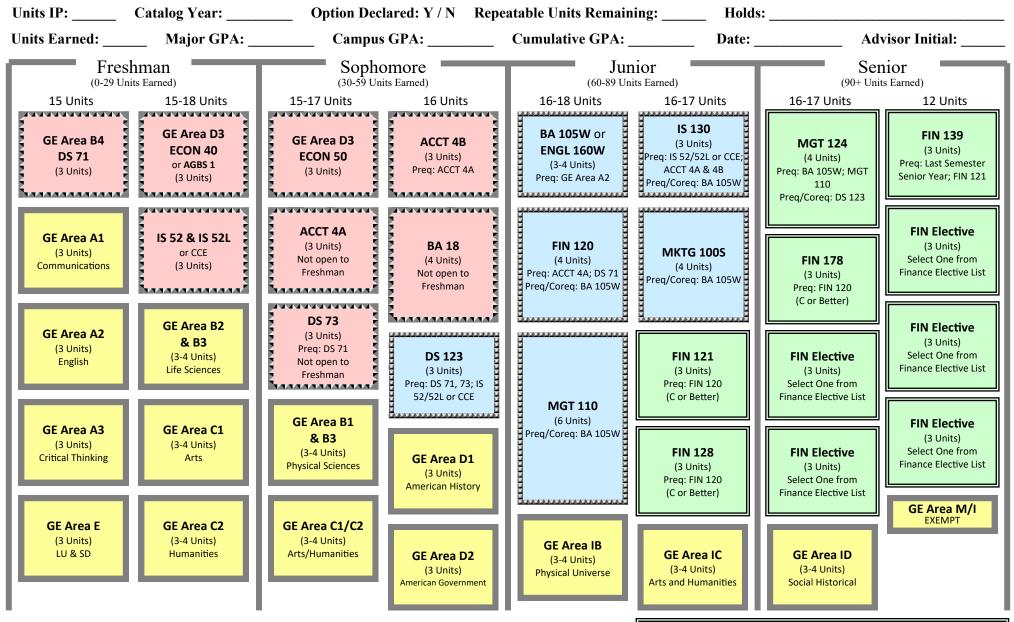

Craig School of Business

## Business Administration FINANCE OPTION (121 - 122 UNITS) Valid for Catalog Year(s): 2013

For assistance or to schedule an advising appointment, please contact the **Craig School of Business Advising Center** at 559-278-4943, PB 185 **Finance and Business Law Department**: 559-278-2341, PB 285

All Pre-Business, Business Core, and Option courses MUST be completed with a letter grade of "C" or better, except courses having mandatory CR/NC grading. Business Administration students MUST complete all Pre-Business courses and MUST maintain at least a 2.25 Campus AND Cumulative GPA to declare an Option and be eligible to take Option courses.

CCE: Contact the CSB Advising Center to schedule a Computer Competency Exam test date.

Finance Elective List:

FIN 122, 123, 129A, 129B, 131, 138, 150, 186, 195i; BA 150; ACCT 120A