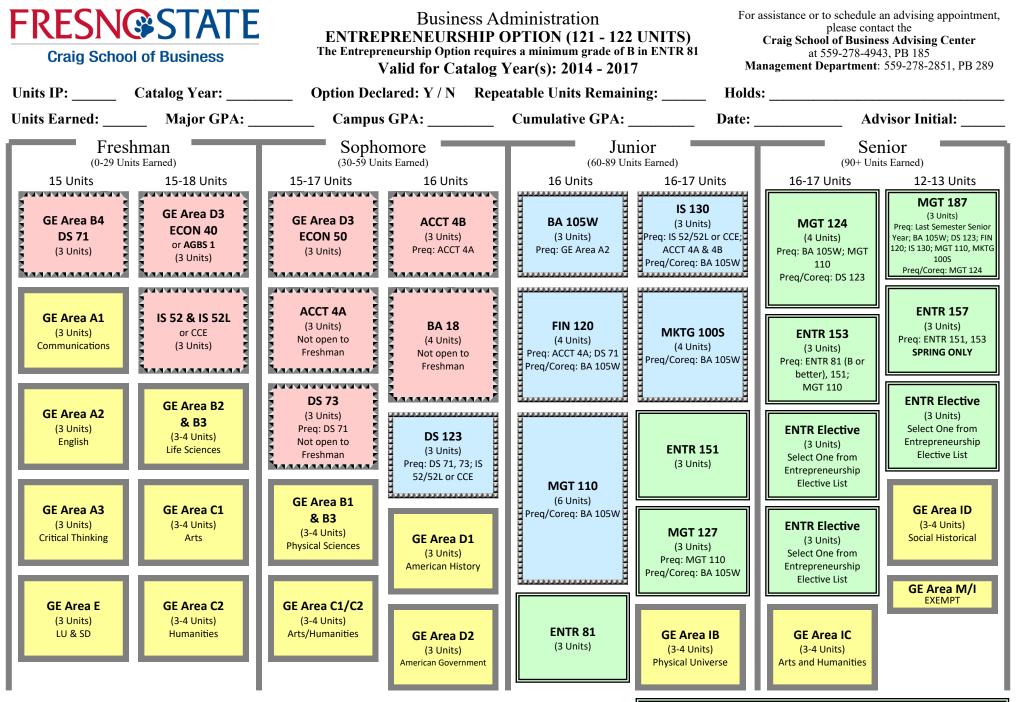

All Pre-Business, Business Core, and Option courses <u>MUST</u> be completed with a letter grade of "C" or better, except courses having mandatory CR/NC grading. Business Administration students <u>MUST</u> complete all Pre-Business courses and <u>MUST</u> maintain at least a 2.25 Campus <u>AND</u> Cumulative GPA to declare an Option and be eligible to take Option courses.

CCE: Contact the CSB Advising Center to schedule a Computer Competency Exam test date.

BA 152: ENTR 155, 161, 163, 165, 167, 169; FIN 131; or courses approved by the Option Coordinator

Entrepreneurship Elective List: